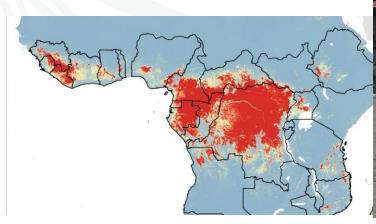

#### What am I?

- I am a viral illness
- My initial symptoms can include a sudden fever, intense weakness, muscle pain and a sore throat
- The subsequent stages are vomiting, diarrhoea
- In some cases I cause both internal and external bleeding
- I have caused the following deaths in the latest outbreak;
- 4,809 in Liberia 3,955 in Sierra Leone 2,536 in Guinea and 8
   Nigeria

# Ebola – CAN WE EVER ERADICATE THE DISEASE?

- Initial thoughts? (Discuss as a pair)
- What might prevent us from doing this?
- What strategies have we previously used to
- eradicate disease?
- Let's get some feedback!