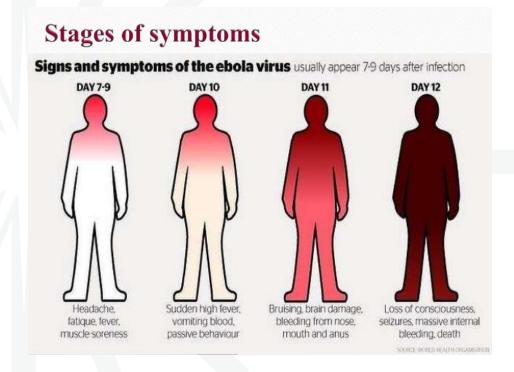

#### What am I?

- I am a viral illness
- My initial symptoms can include a sudden fever, intense weakness, muscle pain and a sore throat
- The subsequent stages are vomiting, diarrhoea
- In some cases I cause both internal and external bleeding
- I have caused the following deaths in the latest outbreak;
- 4,809 in Liberia 3,955 in Sierra Leone 2,536 in Guinea and 8
   Nigeria