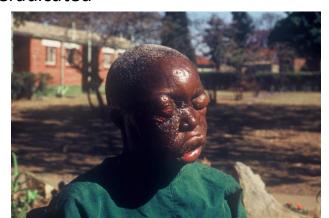

#### What am I?

- I am a viral illness
- My initial symptoms can include a sudden fever, intense weakness, muscle pain and a sore throat
- The subsequent stages are vomiting, diarrhoea
- In some cases I cause both internal and external bleeding
- I have caused the following deaths in the latest outbreak;
- 4,809 in Liberia 3,955 in Sierra Leone 2,536 in Guinea and 8
   Nigeria